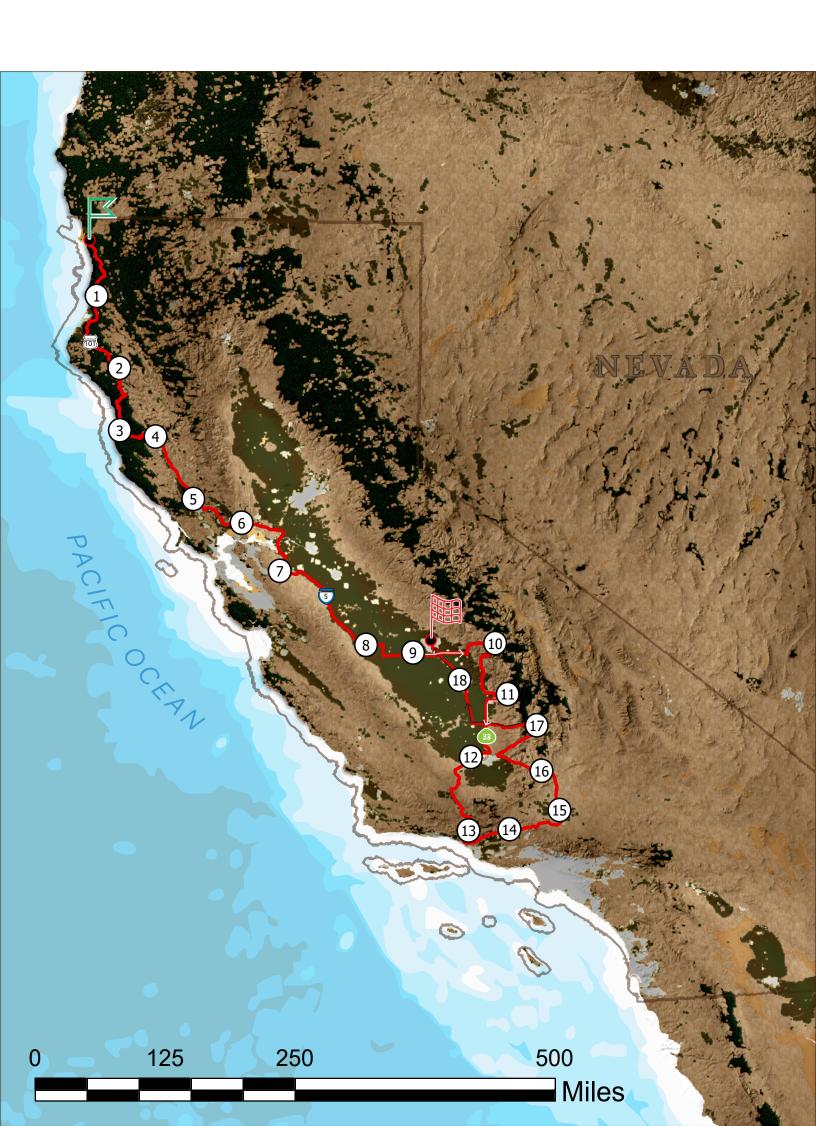

## By Way of California (101) START Leave from Crescent City 123 miles to Mckinnley Total miles 123 164 miles to Total miles 287 Miranda 51 miles to Fort Bragg 110 miles to Total miles 338 Willits Total miles 448 187 miles to Santa Rosa Total miles 635 67 miles to Total miles 702 Vichy Springs 125 miles to Take Interstate Livermoore Total miles 827 208 miles to Total miles 1035 Mendota 97 miles to Total miles 1132 Fowler 94 miles to Total miles 1226 Pinehurst 110 miles to Springville 147miles to By Way of Scenic CA Total miles 1336 Total miles 1482 Bakersfeild 90 miles to Total miles 1572 Ventura 146 miles to Total miles 1718 **Fillmore**

END Arrive a

123 miles to

Palmdale 86 miles to

Tehachapi *85 miles to* 

Lake Isabella 197miles to

<u>Vi</u>salią

Arrive at the Fresno County Fair Grounds
TOTAL Miles of the Tour 2278

Total miles 1841

Total miles 1927

Total miles 2012

Total miles 2278